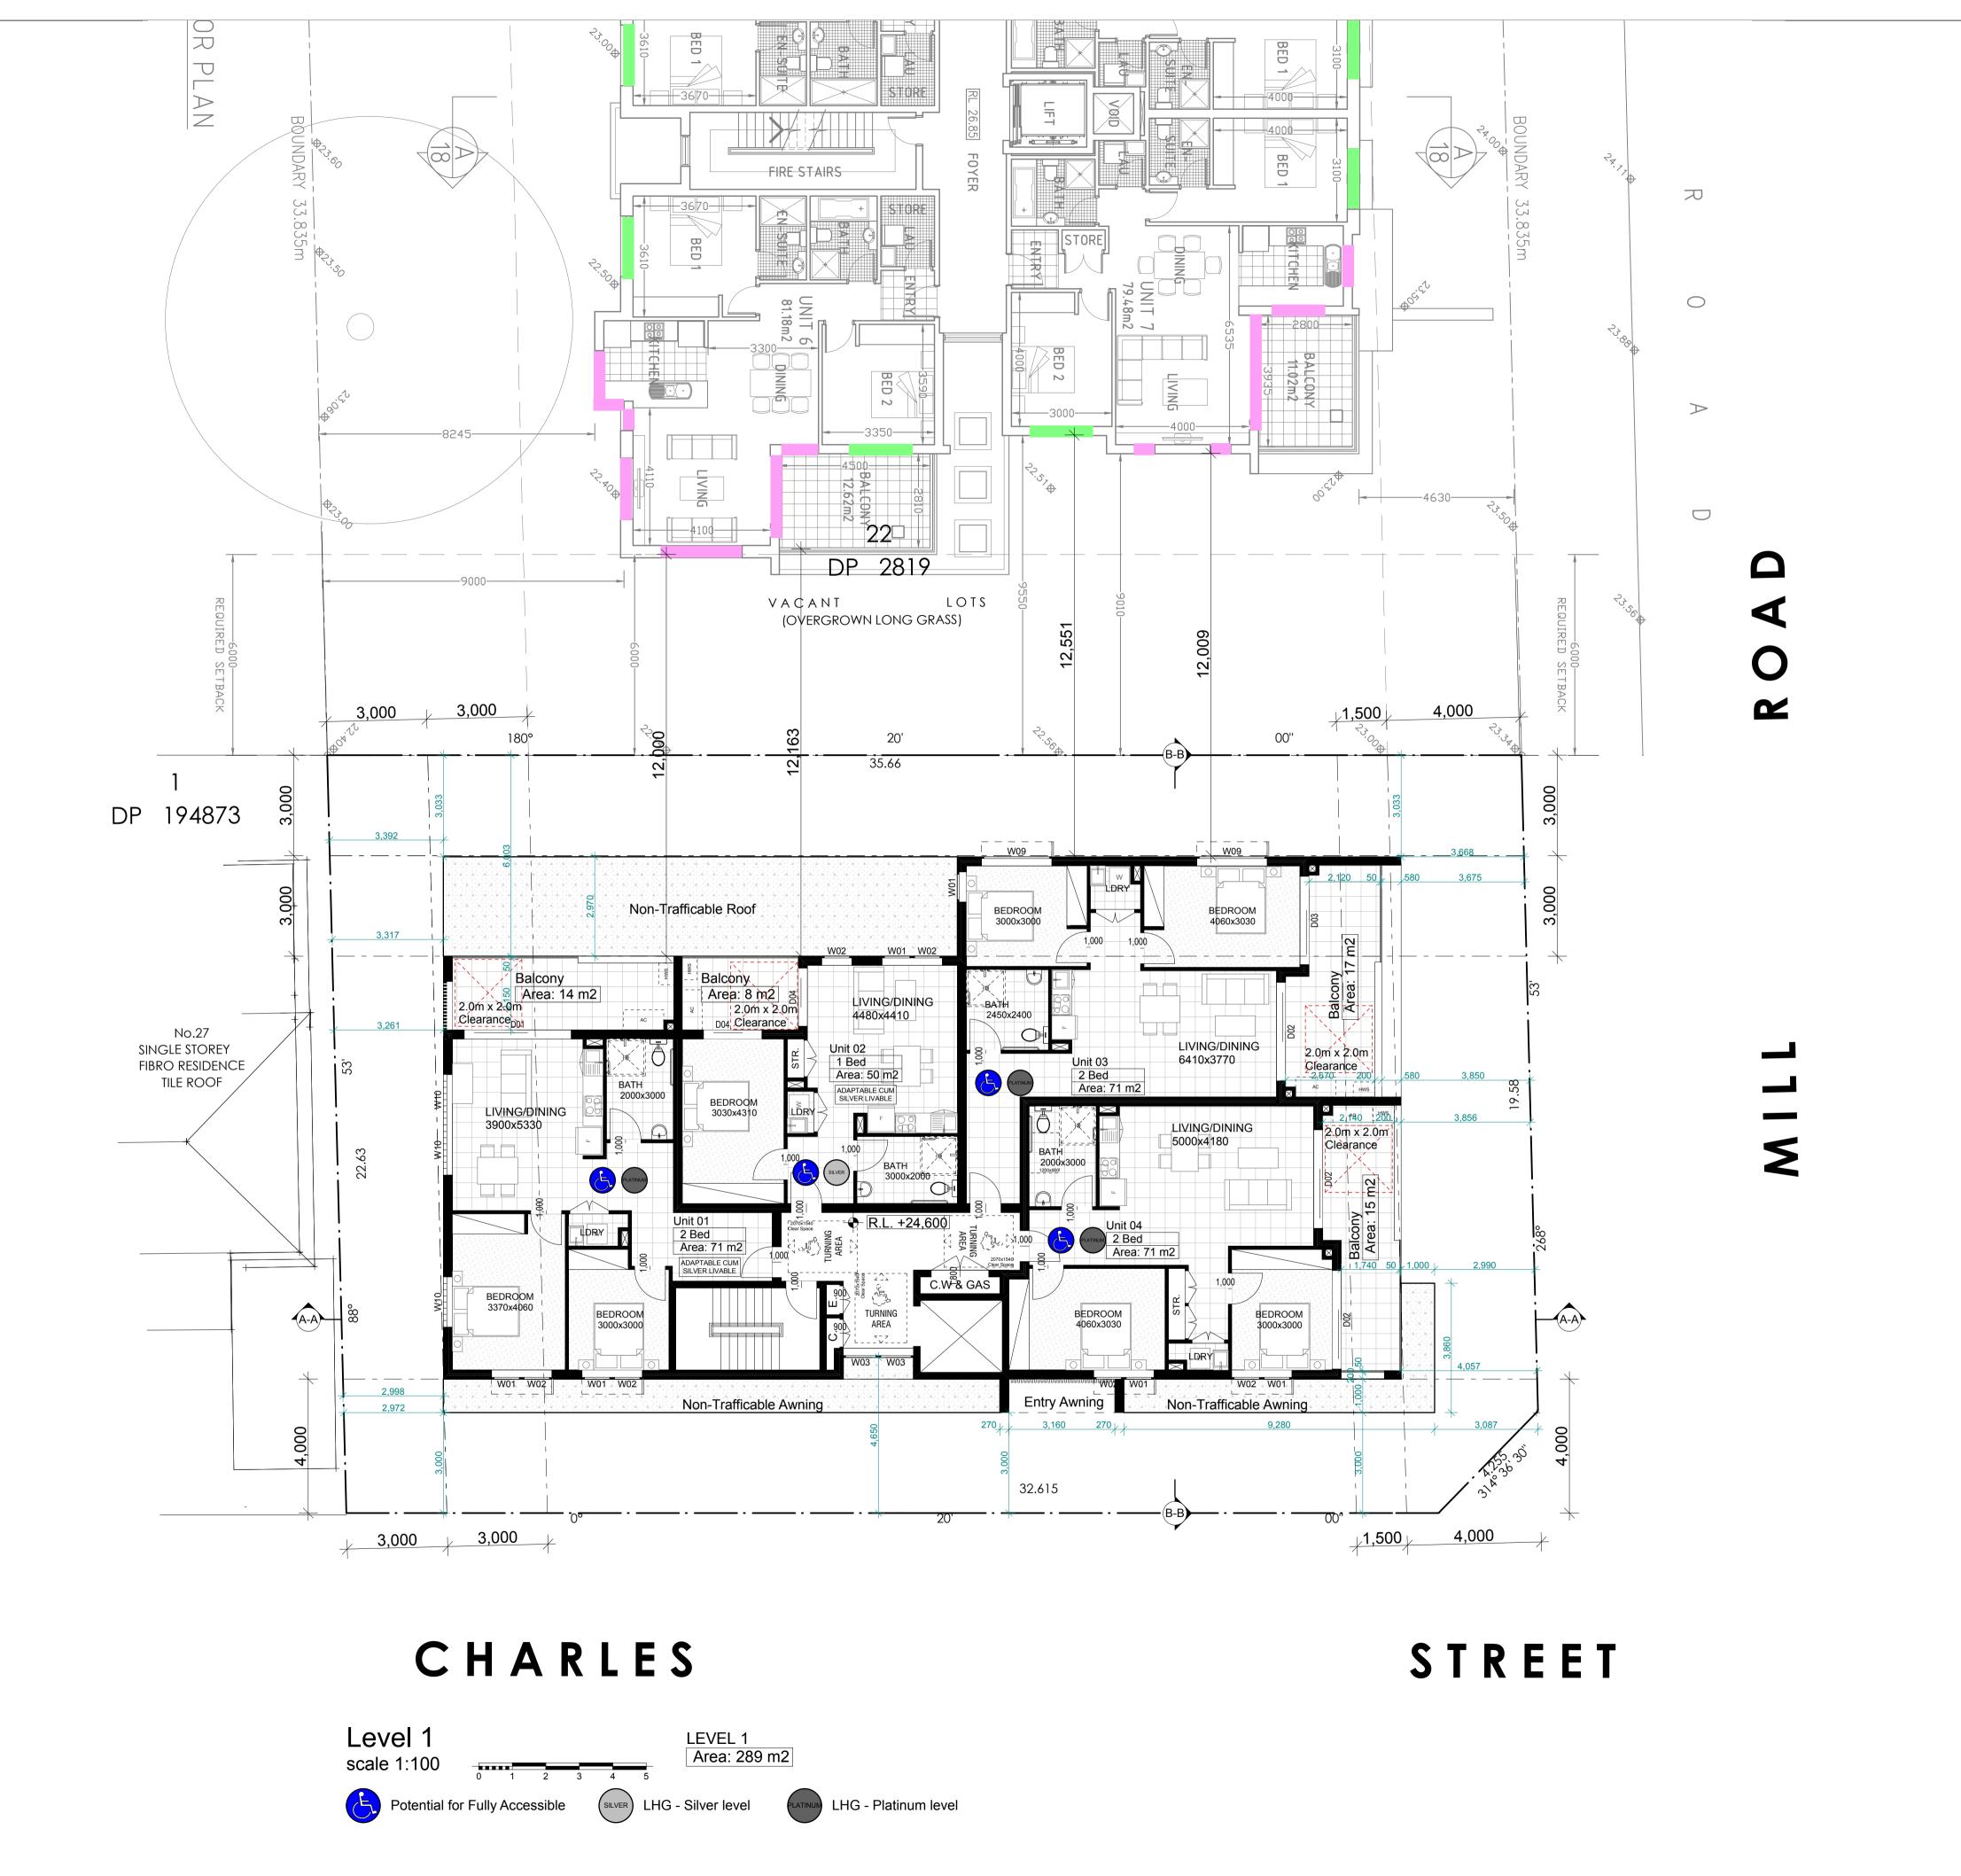

IDRAFT ARCHITECTS

Demolition &

construction of a eight
(8) storey Residential
development containing
23 units under
ARHSEPP

Hume Community Housing

Liverpool City
Council
drawing title:
Level 1 Plan

designed + drawn:
M.Trinh & P.Revollar
Issue/Stage:
DA - ISSUE B
paper/scale:
A2/1:100
date:
10/12/2020